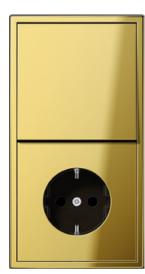

The LS 990 is the classic among flat switches. The various metal designs give rooms a specially exclusive atmosphere. The versions in gold-coloured metal make a lustrous impression in well-appointed rooms.

## Material

Gold-coloured (coloured metal, PVD coated)

Compatible with all covers of the range LS.

Switch

Rotary dimmer

Switch/socket combination

F 40 sensor, 4-gang

F 50 sensor, 4-gang