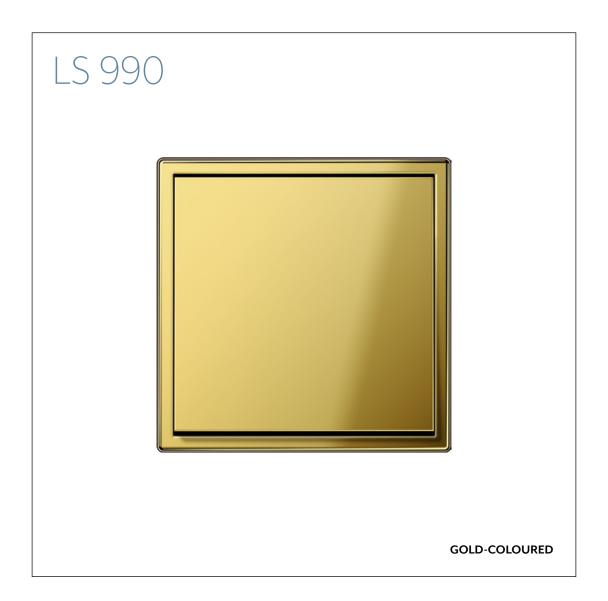

The LS 990 is the classic among flat switches. The various metal designs give rooms a specially exclusive atmosphere. The versions in gold-coloured metal make a lustrous impression in well-appointed rooms.

## LS 990

## Material

Gold-coloured (coloured metal, PVD coated)

Compatible with all covers of the range LS.

Switch

Rotary dimmer

Switch/socket combination

F 40 sensor, 4-gang

F 50 sensor, 4-gang