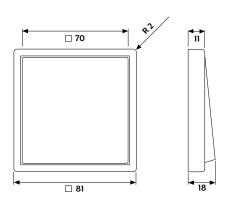

## Frame size

1-gang 81 mm x 81 mm 2-gang 81 mm x 152 mm

3-gang 81 mm x 223 mm

4-gang 81 mm x 294 mm 5-gang 81 mm x 365 mm

Frames can be installed horizontally and vertically.

Stand 11/2019 JUNG-GROUP.COM