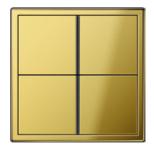

## Material

Gold-coloured (coloured metal, PVD coated)

Compatible with all covers of the range LS.

Switch

Rotary dimmer

Switch/socket combination

F 40 sensor, 4-gang

F 50 sensor, 4-gang