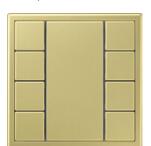

## Material

Brass: CuZn37, bright, hand-brushed, 240 grain, clear varnish on both sides (corrosion protection).

Compatible with all covers of the range LS.

F 40 sensor, 4-gang

Rotary dimmer

F 50 sensor, 4-gang