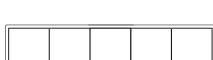

## Frame size

| 1-gang | 81 mm x 81 mm  |
|--------|----------------|
| 2-gang | 81 mm x 152 mm |
| 3-gang | 81 mm x 223 mm |
| 4-gang | 81 mm x 294 mm |
| 5-gang | 81 mm x 365 mm |