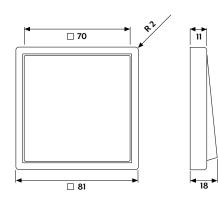

## Frame size

| 1-gang | 81 mm x 81 mm  |
|--------|----------------|
| 2-gang | 81 mm x 152 mm |
| 3-gang | 81 mm x 223 mm |
| 4-gang | 81 mm x 294 mm |
| 5-gang | 81 mm x 365 mm |