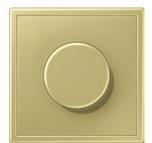

## Material

Brass: CuZn37, bright, hand-brushed, 240 grain, clear varnish on both sides (corrosion protection).

Compatible with all covers of the range LS.

F 40 sensor, 4-gang

Rotary dimmer

F 50 sensor, 4-gang