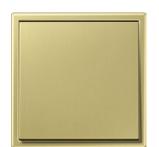

## Material

Brass: CuZn37, bright, hand-brushed, 240 grain, clear varnish on both sides (corrosion protection).

Compatible with all covers of the range LS.

F 40 sensor, 4-gang

Rotary dimmer

F 50 sensor, 4-gang