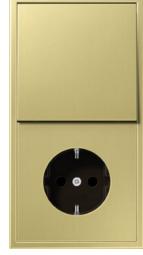

The LS 990 is the classic among flat switches. The various metal designs give rooms a specially exclusive atmosphere. In its classic brass version, the switches are brushed to shine by hand and given a protective clear lacquer surface finish.

## LS 990

## Material

Brass: CuZn37, bright, hand-brushed, 240 grain, clear varnish on both sides (corrosion protection).

Compatible with all covers of the range LS.







F 40 sensor, 4-gang



Rotary dimmer



F 50 sensor, 4-gang



Switch/socket combination

## Frame size

| 1-gang | 81 mm x 81 mm  |
|--------|----------------|
| 2-gang | 81 mm x 152 mm |
| 3-gang | 81 mm x 223 mm |
| 4-gang | 81 mm x 294 mm |
| 5-gang | 81 mm x 365 mm |