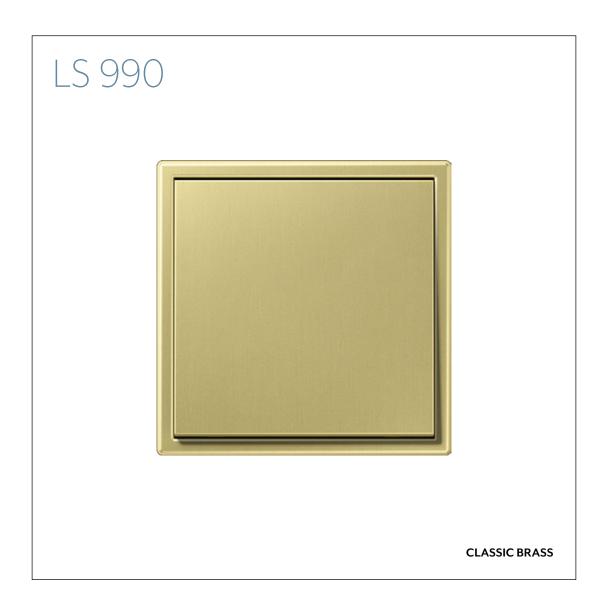

The LS 990 is the classic among flat switches. The various metal designs give rooms a specially exclusive atmosphere. In its classic brass version, the switches are brushed to shine by hand and given a protective clear lacquer surface finish.

## LS 990

## Material

Brass: CuZn37, bright, hand-brushed, 240 grain, clear varnish on both sides (corrosion protection).

Compatible with all covers of the range LS.

F 40 sensor, 4-gang

Rotary dimmer

F 50 sensor, 4-gang