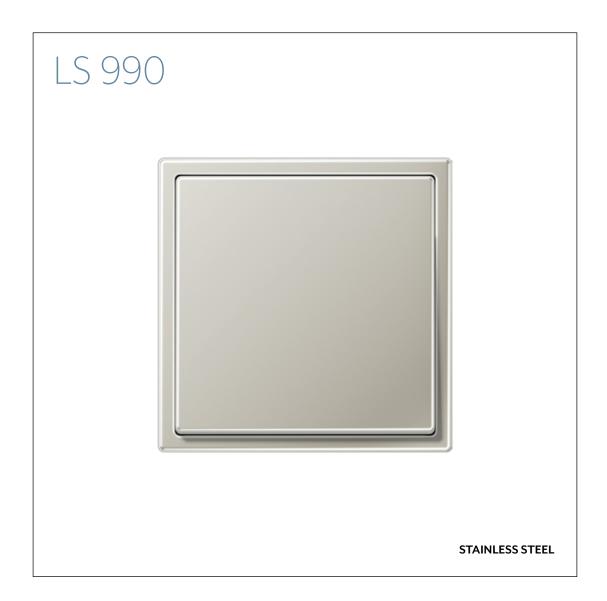

The LS 990 is the classic among flat switches. The various metal designs give rooms a specially exclusive atmosphere. The elegant stainless steel version was the first switch in the series to be made with real metal.