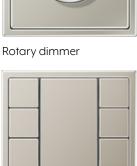

The LS 990 is the classic among flat switches. The various metal designs give rooms a specially exclusive atmosphere. The elegant stainless steel version was the first switch in the series to be made with real metal.