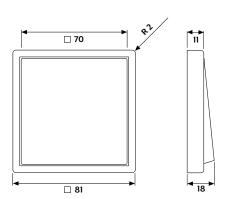

F 50 sensor, 4-gang

Frame size

1-gang 81 mm x 81 mm 2-gang 81 mm x 152 mm 3-gang 81 mm x 223 mm 4-gang 81 mm x 294 mm

Frames can be installed horizontally and vertically.

5-gang 81 mm x 365 mm

F 40 sensor, 4-gang