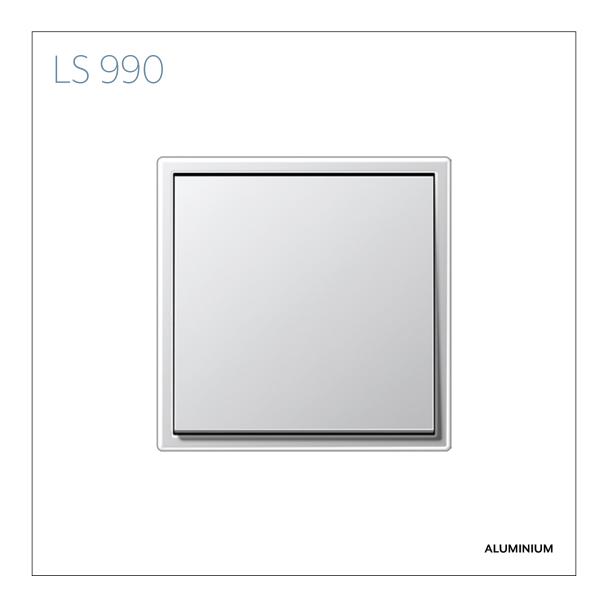

The LS 990 is the classic among flat switches. The various metal designs give rooms a specially exclusive atmosphere. The pure aluminium version has a rich natural tone and is given a matt treatment.

## Material

Aluminium: AlMg1 natural, matt etched