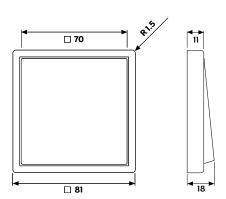

## Frame size

1-gang 81 mm x 81 mm

2-gang 81 mm x 152 mm 3-gang 81 mm x 223 mm

4-gang 81 mm x 294 mm

5-gang 81 mm x 365 mm

Frames can be installed horizontally and vertically.