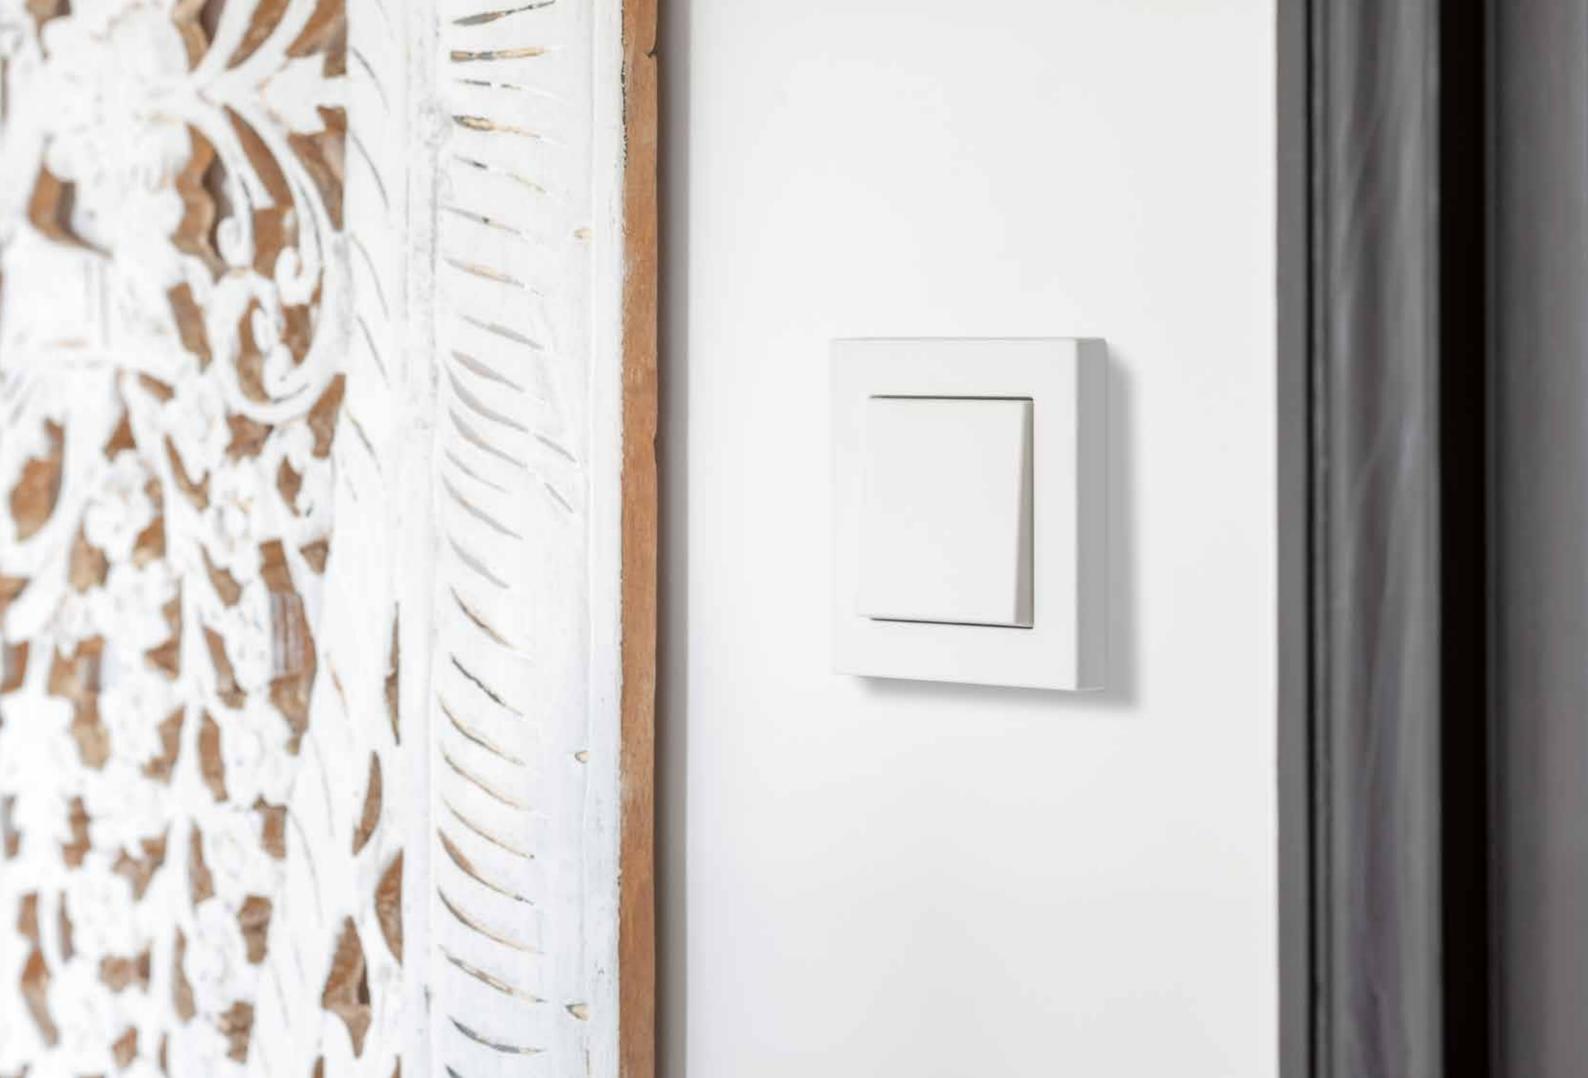

#### Snow white

The new white for puristic interior designs.

White reflects the light. Elegant matt snow white allows push-buttons and sockets to harmonise perfectly with various wall structures. Pure white as understatement.

Timelessly elegant – for over 50 years, LS 990 has been enthralling with its clear design language and aesthetics.

The classic is now available in matt snow white. LS 990 thus provides an additional design option in interior design.

LS ZERO is the flush-mounted version of the JUNG classic. The flowing transitions between switches, sockets and wall surfaces create high-quality aesthetics. LS ZERO in snow white is a new statement in colour design.