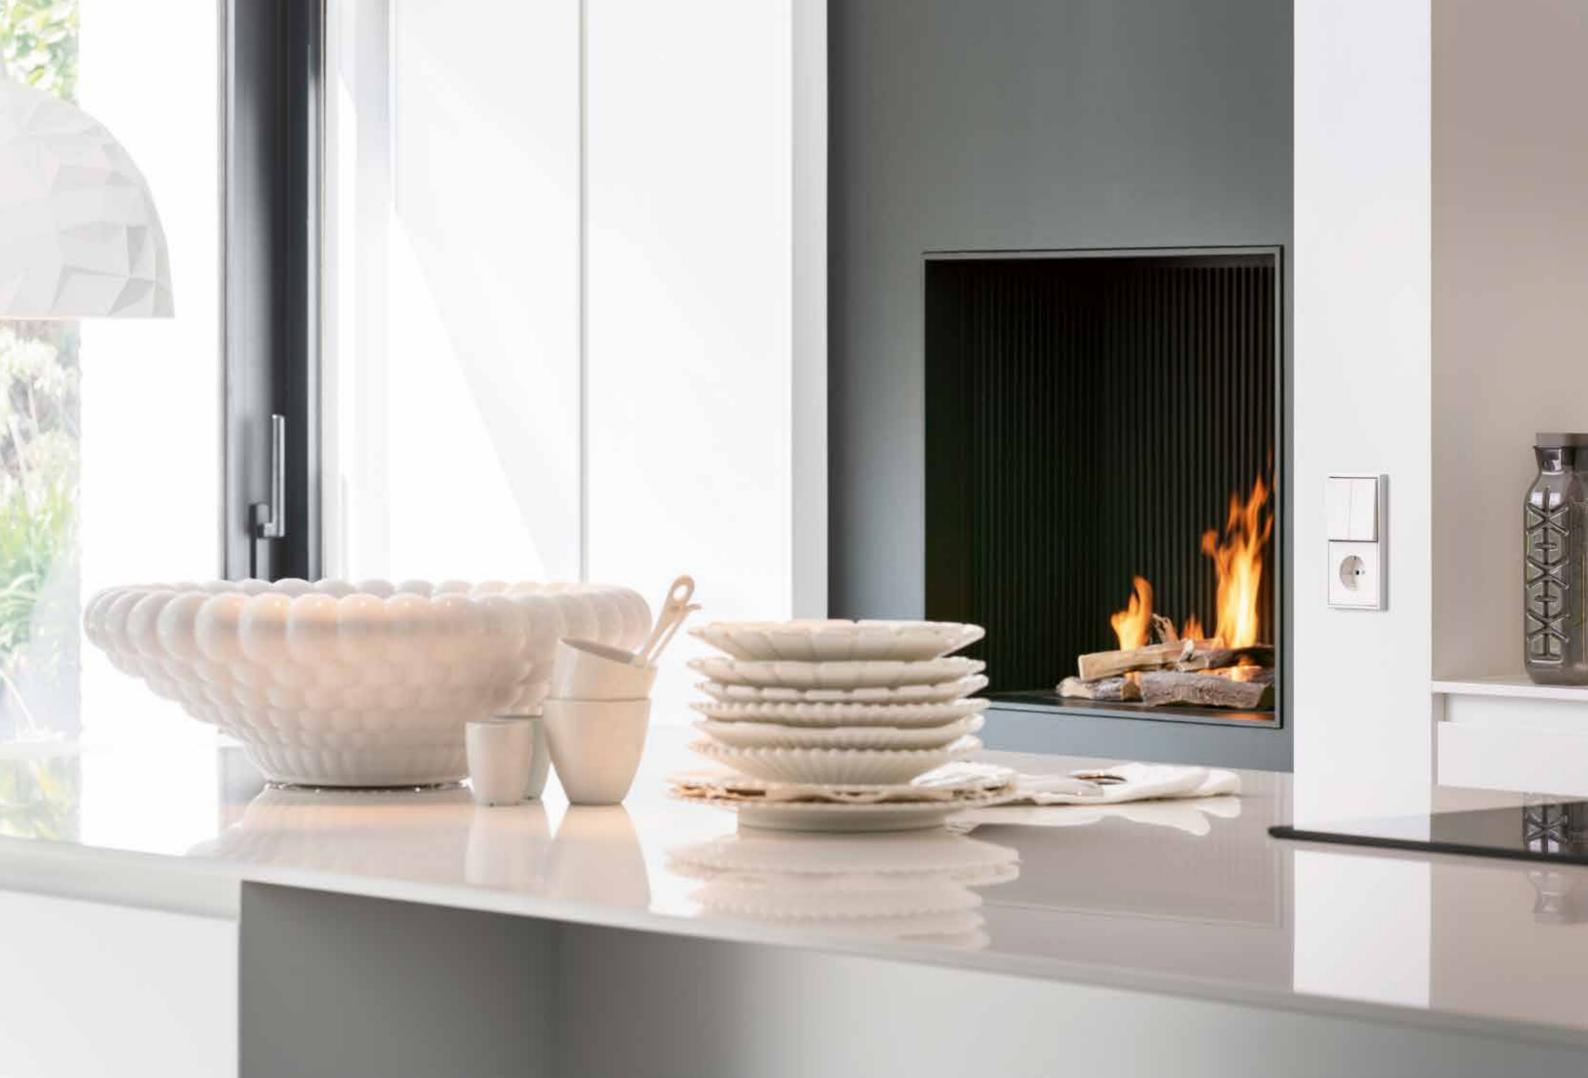

### Graphite black

The new black for impressive scenes.

Black absorbs the light. Switches and sockets in velvety matt graphite black impressively set the scene for dark walls. Pure black as statement.

Timelessly elegant – for over 50 years, LS 990 has been enthralling with its clear design language and aesthetics. The classic is now available in matt graphite black. LS 990 thus provides an additional design option in interior design.

Timelessly elegant – for over 50 years, LS 990 has been enthralling with its clear design language and aesthetics.

The classic is now available in matt snow white. LS 990 thus provides an additional design option in interior design.