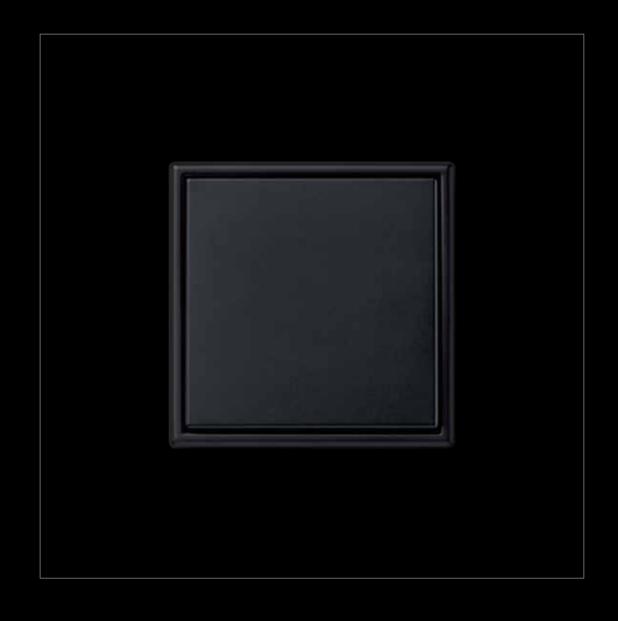

### Graphite black

The new black for impressive scenes.

Black absorbs the light. Switches and sockets in velvety matt graphite black impressively set the scene for dark walls. Pure black as statement.

Timelessly elegant – for over 50 years, LS 990 has been enthralling with its clear design language and aesthetics. The classic is now available in matt graphite black. LS 990 thus provides an additional design option in interior design.

LS ZERO is the flush-mounted version of the JUNG classic. The flowing transitions between switches, sockets and wall surfaces create high-quality aesthetics. LS ZERO in graphite black is a new statement in colour design.

With LS CUBE, the LS 990 design classic can be installed strikingly on exposed concrete, masonry and natural stone. The perfect solution in all areas where surface mounting is deliberately desired. LS CUBE in graphite black sets special accents.