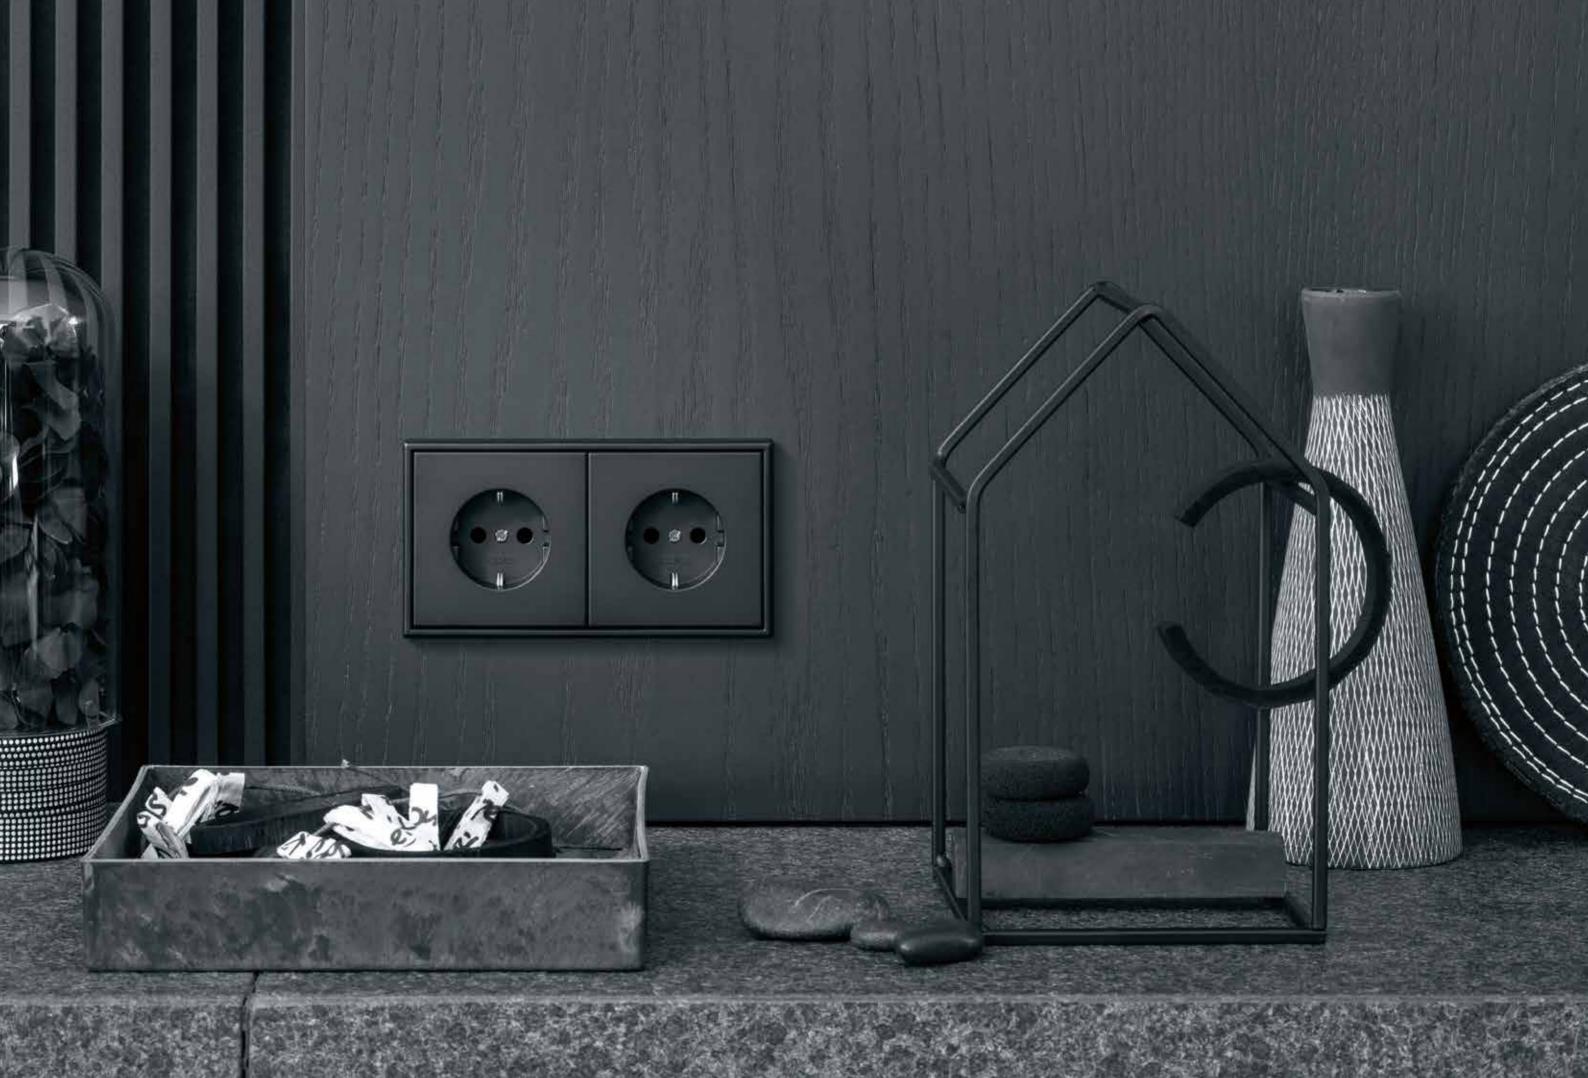

### Graphite black

The new black for impressive scenes.

Black absorbs the light. Switches and sockets in velvety matt graphite black impressively set the scene for dark walls. Pure black as statement.

Timelessly elegant – for over 50 years, LS 990 has been enthralling with its clear design language and aesthetics. The classic is now available in matt graphite black. LS 990 thus provides an additional design option in interior design.

With LS CUBE, the LS 990 design classic can be installed strikingly on exposed concrete, masonry and natural stone. The perfect solution in all areas where surface mounting is deliberately desired. LS CUBE in snow white sets special accents.