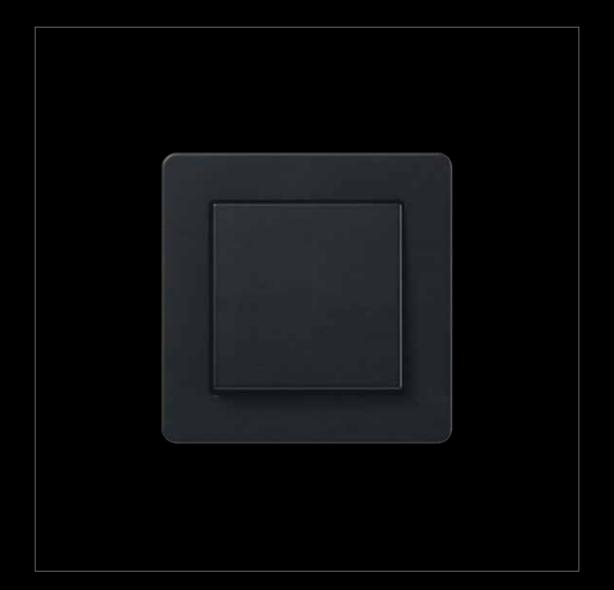

#### Snow white

The new white for puristic interior designs.

White reflects the light. Elegant matt snow white allows push-buttons and sockets to harmonise perfectly with various wall structures. Pure white as understatement.

Timelessly elegant – for over 50 years, LS 990 has been enthralling with its clear design language and aesthetics.

The classic is now available in matt snow white. LS 990 thus provides an additional design option in interior design.

LS ZERO is the flush-mounted version of the JUNG classic. The flowing transitions between switches, sockets and wall surfaces create high-quality aesthetics. LS ZERO in snow white is a new statement in colour design.