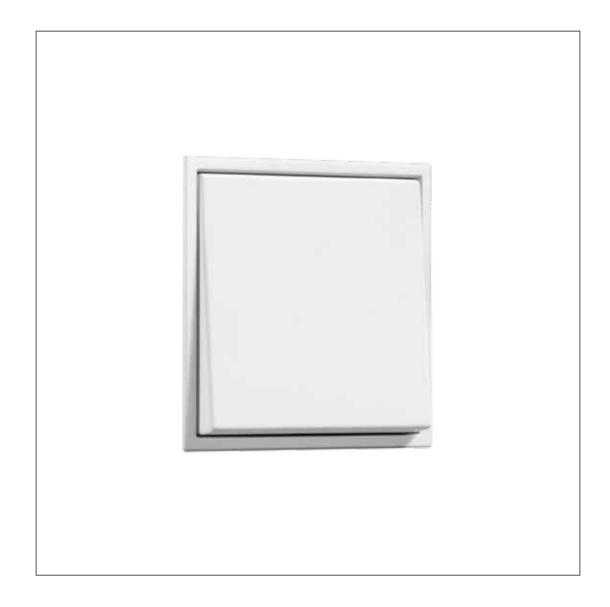

### Graphite black

The new black for impressive scenes.

Black absorbs the light. Switches and sockets in velvety matt graphite black impressively set the scene for dark walls. Pure black as statement.

Timelessly elegant – for over 50 years, LS 990 has been enthralling with its clear design language and aesthetics. The classic is now available in matt graphite black. LS 990 thus provides an additional design option in interior design.

LS ZERO is the flush-mounted version of the JUNG classic. The flowing transitions between switches, sockets and wall surfaces create high-quality aesthetics. LS ZERO in graphite black is a new statement in colour design.

With LS CUBE, the LS 990 design classic can be installed strikingly on exposed concrete, masonry and natural stone. The perfect solution in all areas where surface mounting is deliberately desired. LS CUBE in graphite black sets special accents.

### LS CUBE

The concentration on the essentials characterises the striking design of A 550. The new graphite black emphasises the straight lines and clear geometry.

The edge radius gives A FLOW a dynamism that harmonises with a wide variety of furnishing styles. Graphite black inspires not only visually but also haptically.