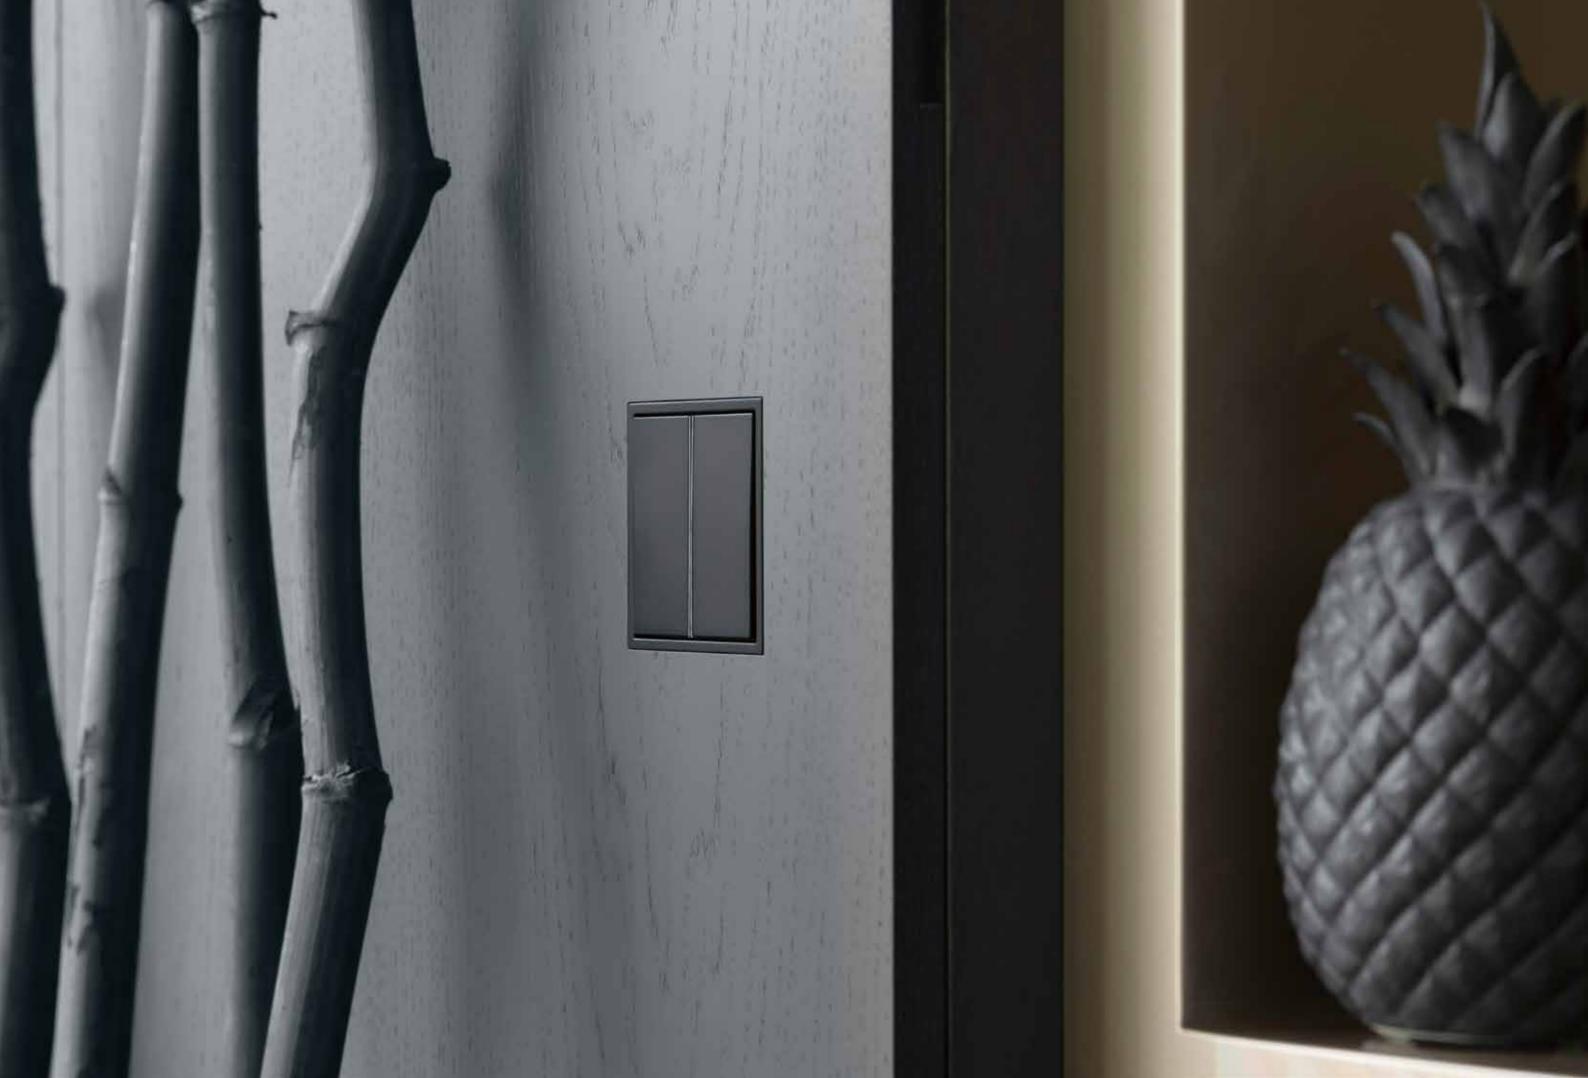

#### Snow white

The new white for puristic interior designs.

White reflects the light. Elegant matt snow white allows push-buttons and sockets to harmonise perfectly with various wall structures. Pure white as understatement.

Timelessly elegant – for over 50 years, LS 990 has been enthralling with its clear design language and aesthetics.

The classic is now available in matt snow white. LS 990 thus provides an additional design option in interior design.