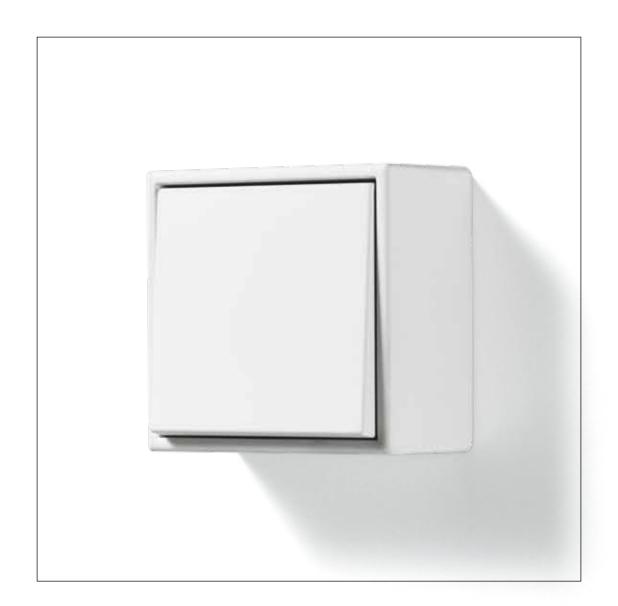

With LS CUBE, the LS 990 design classic can be installed strikingly on exposed concrete, masonry and natural stone. The perfect solution in all areas where surface mounting is deliberately desired. LS CUBE in graphite black sets special accents.

With LS CUBE, the LS 990 design classic can be installed strikingly on exposed concrete, masonry and natural stone. The perfect solution in all areas where surface mounting is deliberately desired. LS CUBE in snow white sets special accents.