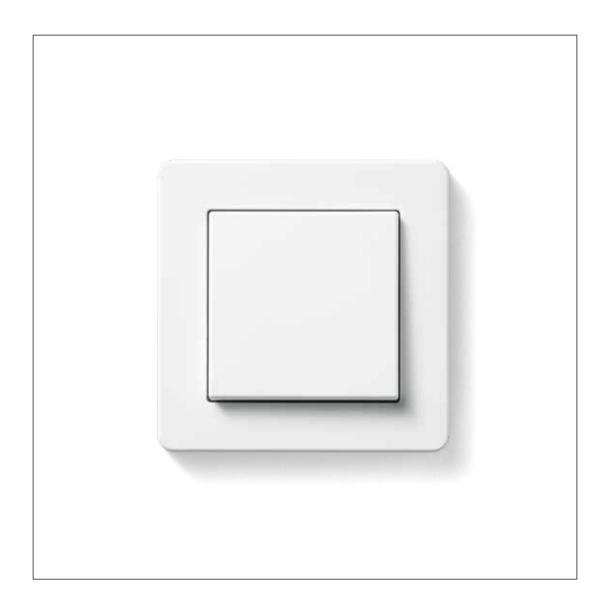

#### Snow white

The new white for puristic interior designs.

White reflects the light. Elegant matt snow white allows push-buttons and sockets to harmonise perfectly with various wall structures. Pure white as understatement.

Timelessly elegant – for over 50 years, LS 990 has been enthralling with its clear design language and aesthetics.

The classic is now available in matt snow white. LS 990 thus provides an additional design option in interior design.

LS ZERO is the flush-mounted version of the JUNG classic. The flowing transitions between switches, sockets and wall surfaces create high-quality aesthetics. LS ZERO in snow white is a new statement in colour design.