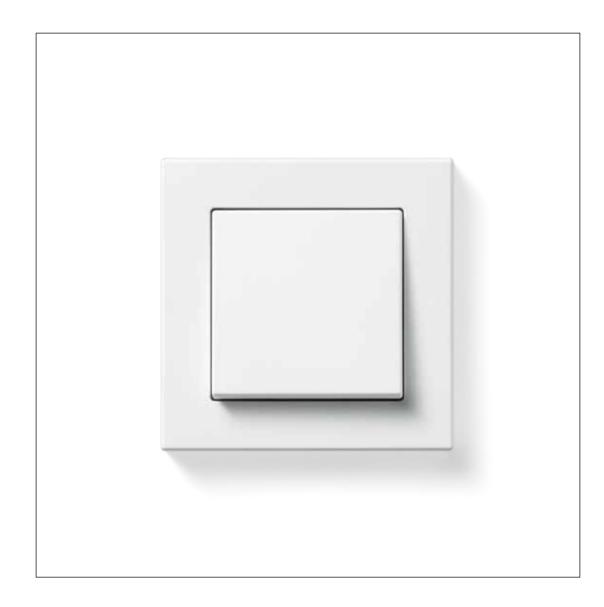

#### Snow white

The new white for puristic interior designs.

White reflects the light. Elegant matt snow white allows push-buttons and sockets to harmonise perfectly with various wall structures. Pure white as understatement.

Timelessly elegant – for over 50 years, LS 990 has been enthralling with its clear design language and aesthetics.

The classic is now available in matt snow white. LS 990 thus provides an additional design option in interior design.