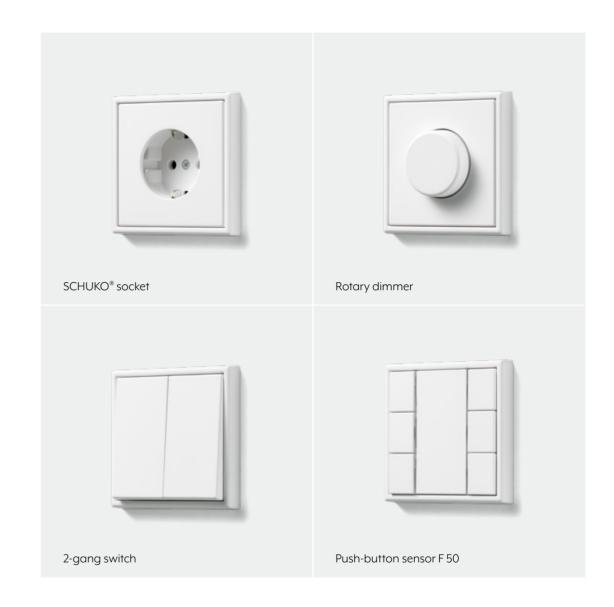

# INTENSIVE. EXTENSIVE. ELEMENTARY.

With new matt finishes, JUNG creates elegant surfaces that aesthetically enhance the LS 990, LS CUBE, LS ZERO, A 550 and A FLOW ranges.

## INTENSIVE. EXTENSIVE. ELEMENTARY.

With new matt finishes, JUNG creates elegant surfaces that aesthetically enhance the LS 990, LS CUBE, LS ZERO, A 550 and A FLOW ranges.