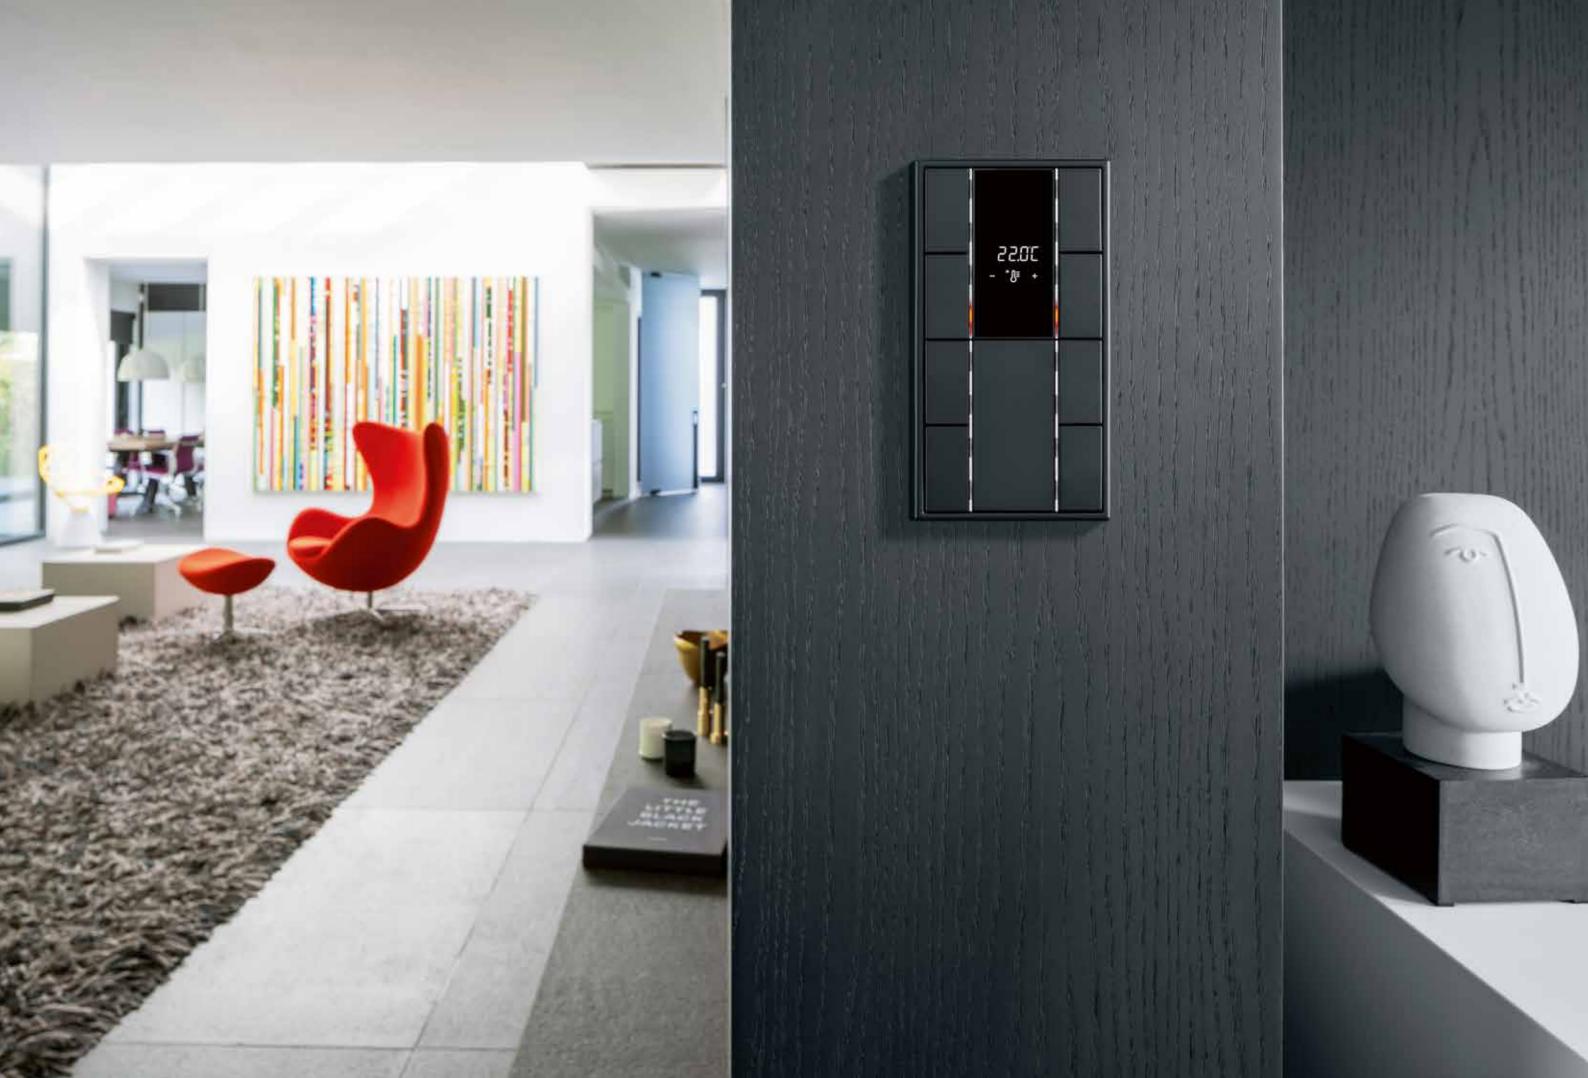

### Graphite black

The new black for impressive scenes.

Black absorbs the light. Switches and sockets in velvety matt graphite black impressively set the scene for dark walls. Pure black as statement.

Timelessly elegant – for over 50 years, LS 990 has been enthralling with its clear design language and aesthetics. The classic is now available in matt graphite black. LS 990 thus provides an additional design option in interior design.

LS ZERO is the flush-mounted version of the JUNG classic. The flowing transitions between switches, sockets and wall surfaces create high-quality aesthetics. LS ZERO in graphite black is a new statement in colour design.