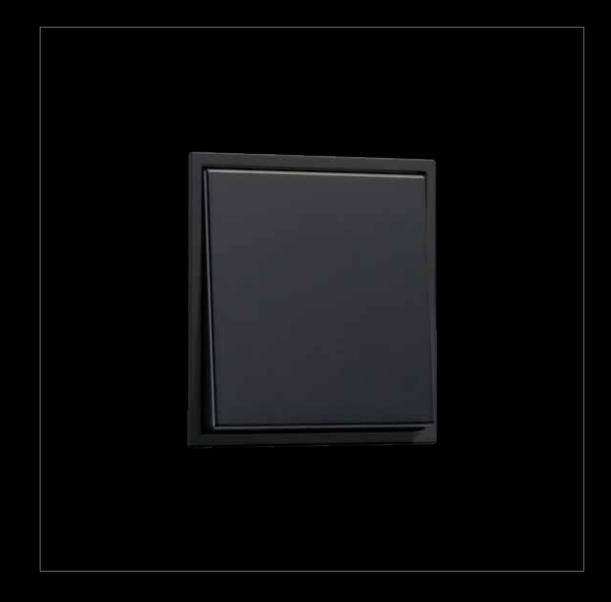

#### Snow white

The new white for puristic interior designs.

White reflects the light. Elegant matt snow white allows push-buttons and sockets to harmonise perfectly with various wall structures. Pure white as understatement.

Timelessly elegant – for over 50 years, LS 990 has been enthralling with its clear design language and aesthetics.

The classic is now available in matt snow white. LS 990 thus provides an additional design option in interior design.

LS ZERO is the flush-mounted version of the JUNG classic. The flowing transitions between switches, sockets and wall surfaces create high-quality aesthetics. LS ZERO in snow white is a new statement in colour design.

With LS CUBE, the LS 990 design classic can be installed strikingly on exposed concrete, masonry and natural stone. The perfect solution in all areas where surface mounting is deliberately desired. LS CUBE in snow white sets special accents.