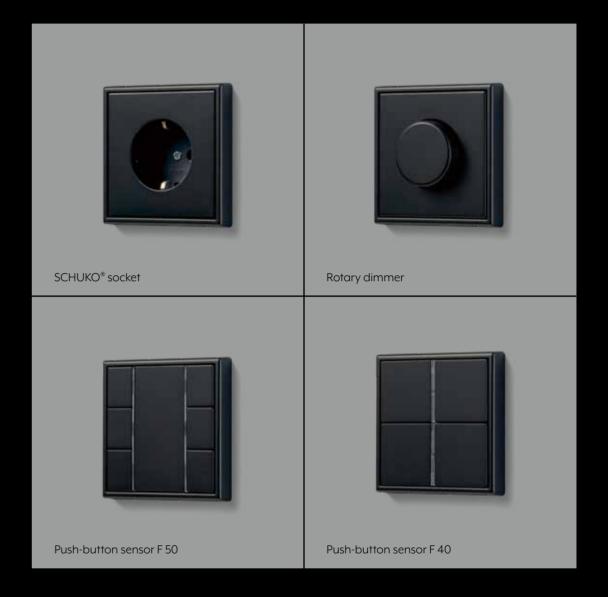

### Graphite black

The new black for impressive scenes.

Black absorbs the light. Switches and sockets in velvety matt graphite black impressively set the scene for dark walls. Pure black as statement.

Timelessly elegant – for over 50 years, LS 990 has been enthralling with its clear design language and aesthetics. The classic is now available in matt graphite black. LS 990 thus provides an additional design option in interior design.

LS ZERO is the flush-mounted version of the JUNG classic. The flowing transitions between switches, sockets and wall surfaces create high-quality aesthetics. LS ZERO in graphite black is a new statement in colour design.

With LS CUBE, the LS 990 design classic can be installed strikingly on exposed concrete, masonry and natural stone. The perfect solution in all areas where surface mounting is deliberately desired. LS CUBE in graphite black sets special accents.

### LS CUBE

The concentration on the essentials characterises the striking design of A 550. The new graphite black emphasises the straight lines and clear geometry.

The edge radius gives A FLOW a dynamism that harmonises with a wide variety of furnishing styles. Graphite black inspires not only visually but also haptically.