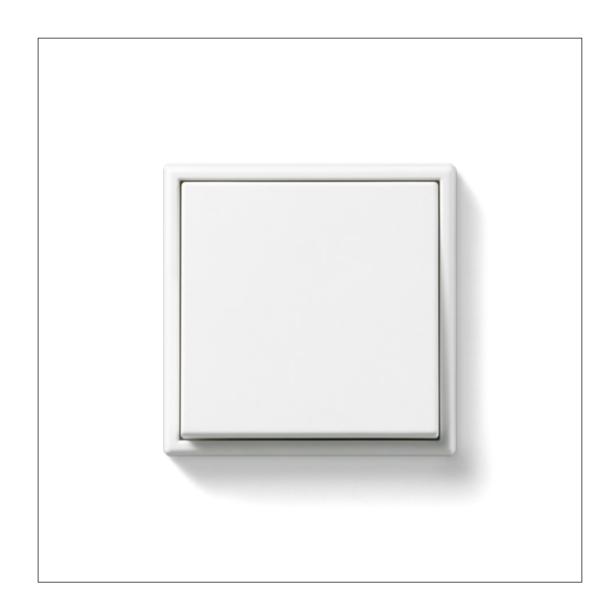

#### Snow white

The new white for puristic interior designs.

White reflects the light. Elegant matt snow white allows push-buttons and sockets to harmonise perfectly with various wall structures. Pure white as understatement.

Timelessly elegant – for over 50 years, LS 990 has been enthralling with its clear design language and aesthetics.

The classic is now available in matt snow white. LS 990 thus provides an additional design option in interior design.

LS ZERO is the flush-mounted version of the JUNG classic. The flowing transitions between switches, sockets and wall surfaces create high-quality aesthetics. LS ZERO in snow white is a new statement in colour design.

With LS CUBE, the LS 990 design classic can be installed strikingly on exposed concrete, masonry and natural stone. The perfect solution in all areas where surface mounting is deliberately desired. LS CUBE in snow white sets special accents.

The concentration on the essentials characterises the striking design of A 550. The new snow white emphasises the straight lines and clear geometry.

The edge radius gives A FLOW a dynamism that harmonises with a wide variety of furnishing styles. Snow white inspires not only visually but also haptically.