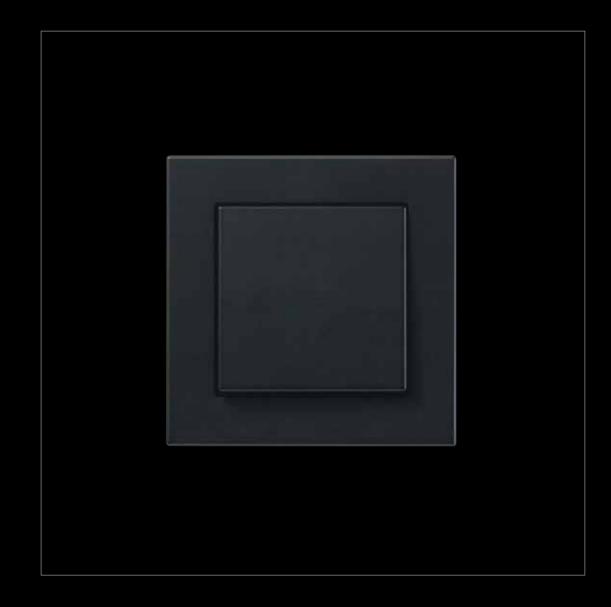

### Graphite black

The new black for impressive scenes.

Black absorbs the light. Switches and sockets in velvety matt graphite black impressively set the scene for dark walls. Pure black as statement.

Timelessly elegant – for over 50 years, LS 990 has been enthralling with its clear design language and aesthetics. The classic is now available in matt graphite black. LS 990 thus provides an additional design option in interior design.

LS ZERO is the flush-mounted version of the JUNG classic. The flowing transitions between switches, sockets and wall surfaces create high-quality aesthetics. LS ZERO in graphite black is a new statement in colour design.

With LS CUBE, the LS 990 design classic can be installed strikingly on exposed concrete, masonry and natural stone. The perfect solution in all areas where surface mounting is deliberately desired. LS CUBE in graphite black sets special accents.