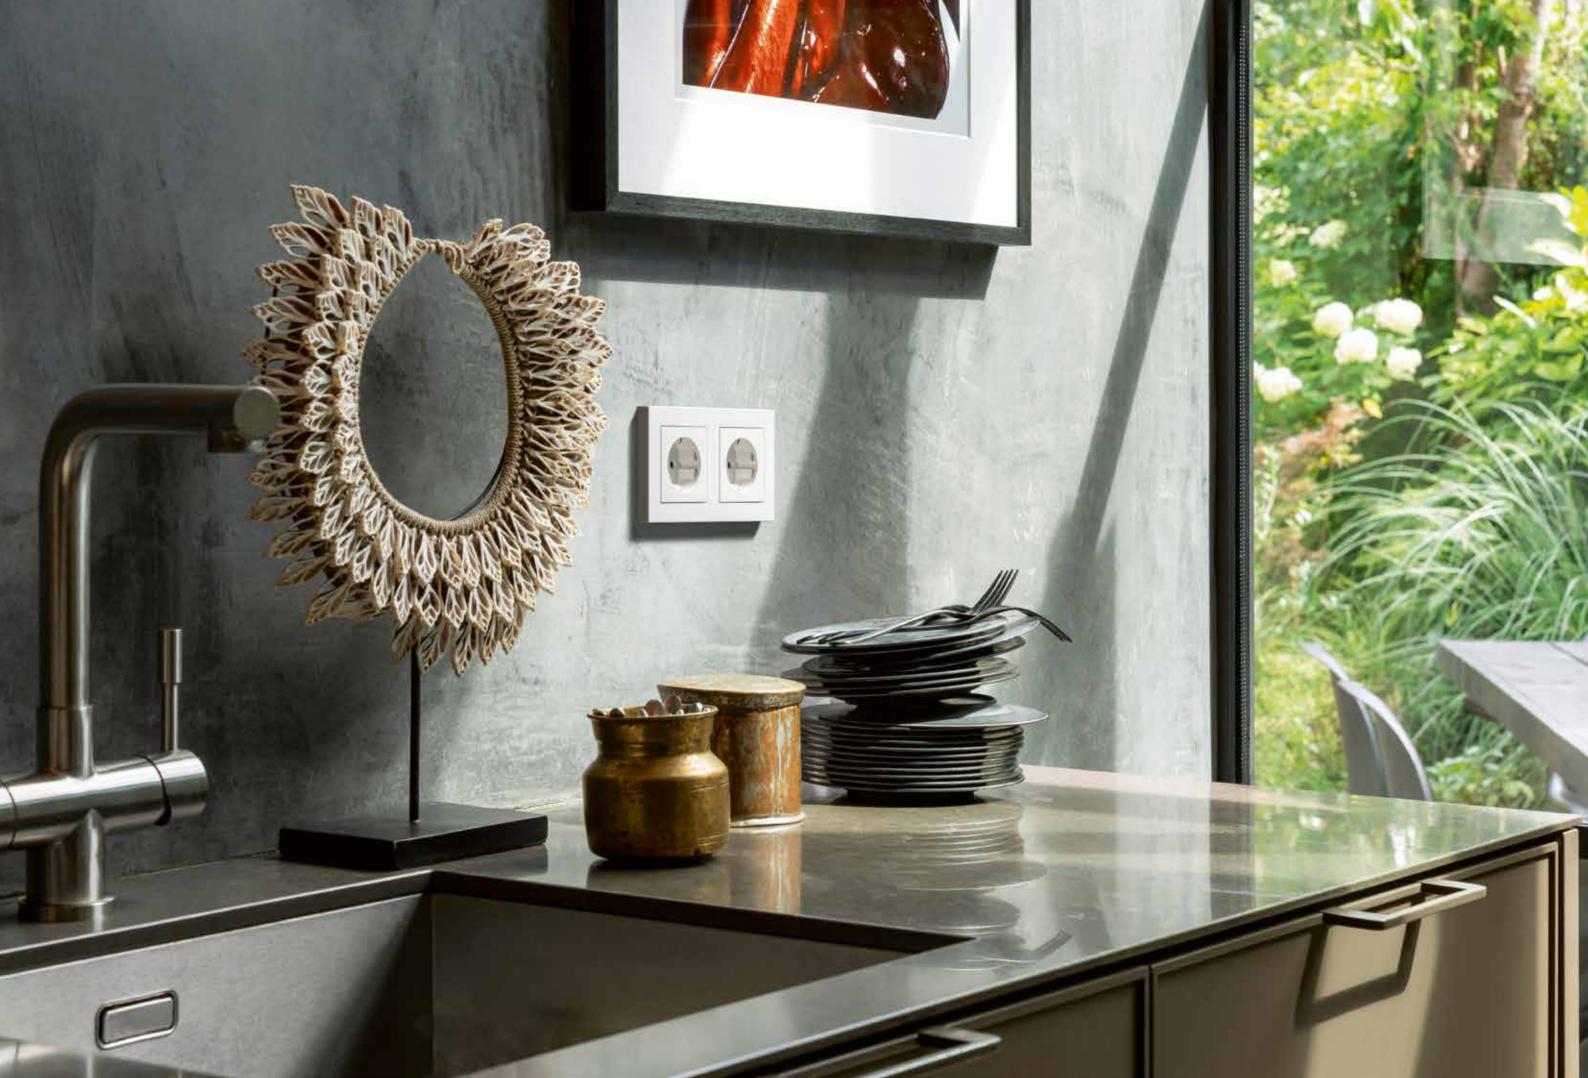

#### Snow white

The new white for puristic interior designs.

White reflects the light. Elegant matt snow white allows push-buttons and sockets to harmonise perfectly with various wall structures. Pure white as understatement.

With LS CUBE, the LS 990 design classic can be installed strikingly on exposed concrete, masonry and natural stone. The perfect solution in all areas where surface mounting is deliberately desired. LS CUBE in snow white sets special accents.