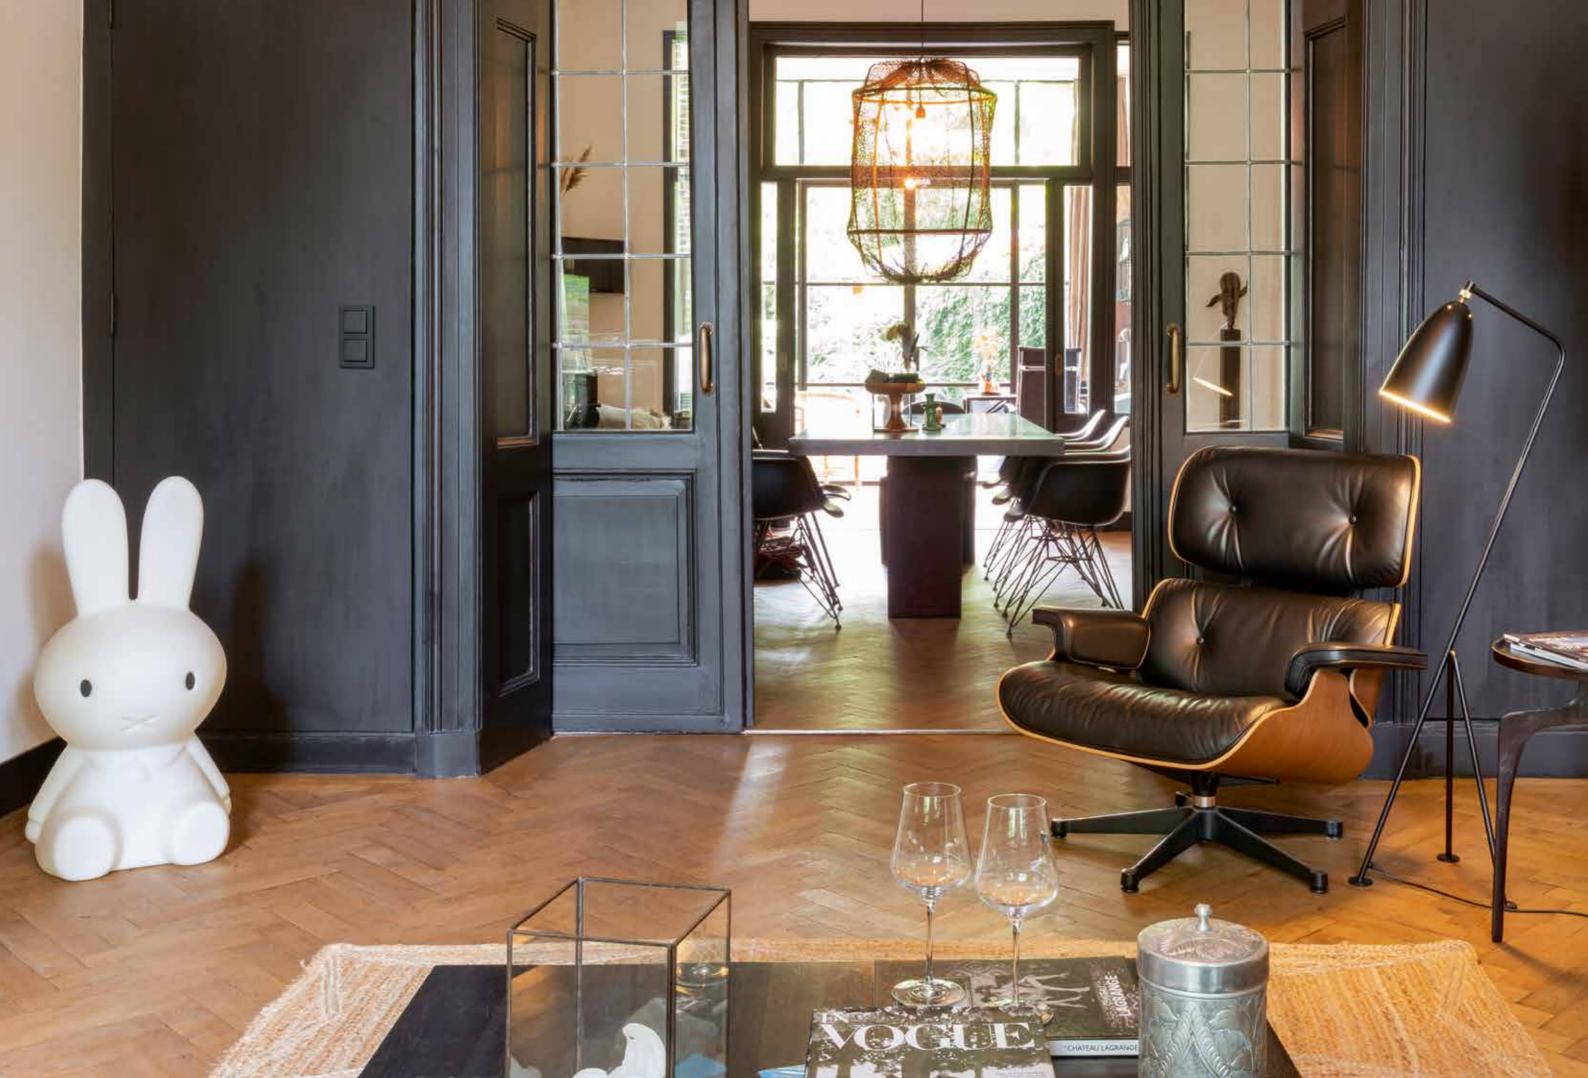

### Graphite black

The new black for impressive scenes.

Black absorbs the light. Switches and sockets in velvety matt graphite black impressively set the scene for dark walls. Pure black as statement.

Timelessly elegant – for over 50 years, LS 990 has been enthralling with its clear design language and aesthetics. The classic is now available in matt graphite black. LS 990 thus provides an additional design option in interior design.

LS ZERO is the flush-mounted version of the JUNG classic. The flowing transitions between switches, sockets and wall surfaces create high-quality aesthetics. LS ZERO in graphite black is a new statement in colour design.