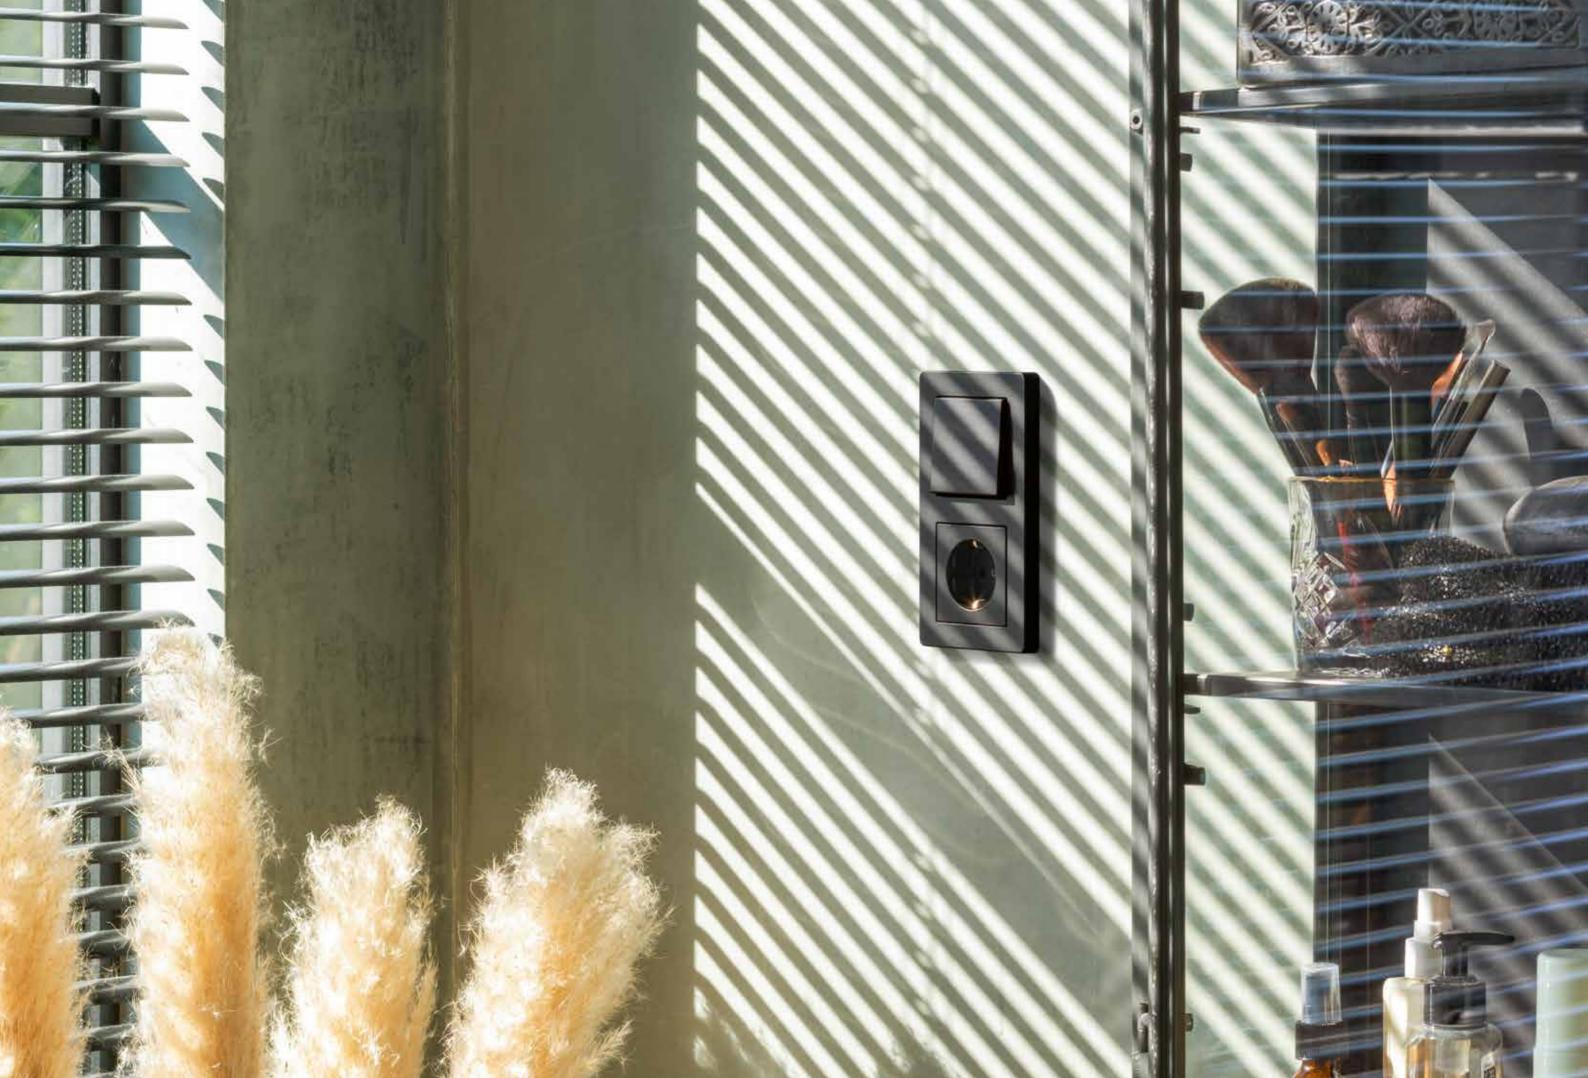

### Graphite black

The new black for impressive scenes.

Black absorbs the light. Switches and sockets in velvety matt graphite black impressively set the scene for dark walls. Pure black as statement.

Timelessly elegant – for over 50 years, LS 990 has been enthralling with its clear design language and aesthetics. The classic is now available in matt graphite black. LS 990 thus provides an additional design option in interior design.

LS ZERO is the flush-mounted version of the JUNG classic. The flowing transitions between switches, sockets and wall surfaces create high-quality aesthetics. LS ZERO in graphite black is a new statement in colour design.

With LS CUBE, the LS 990 design classic can be installed strikingly on exposed concrete, masonry and natural stone. The perfect solution in all areas where surface mounting is deliberately desired. LS CUBE in graphite black sets special accents.