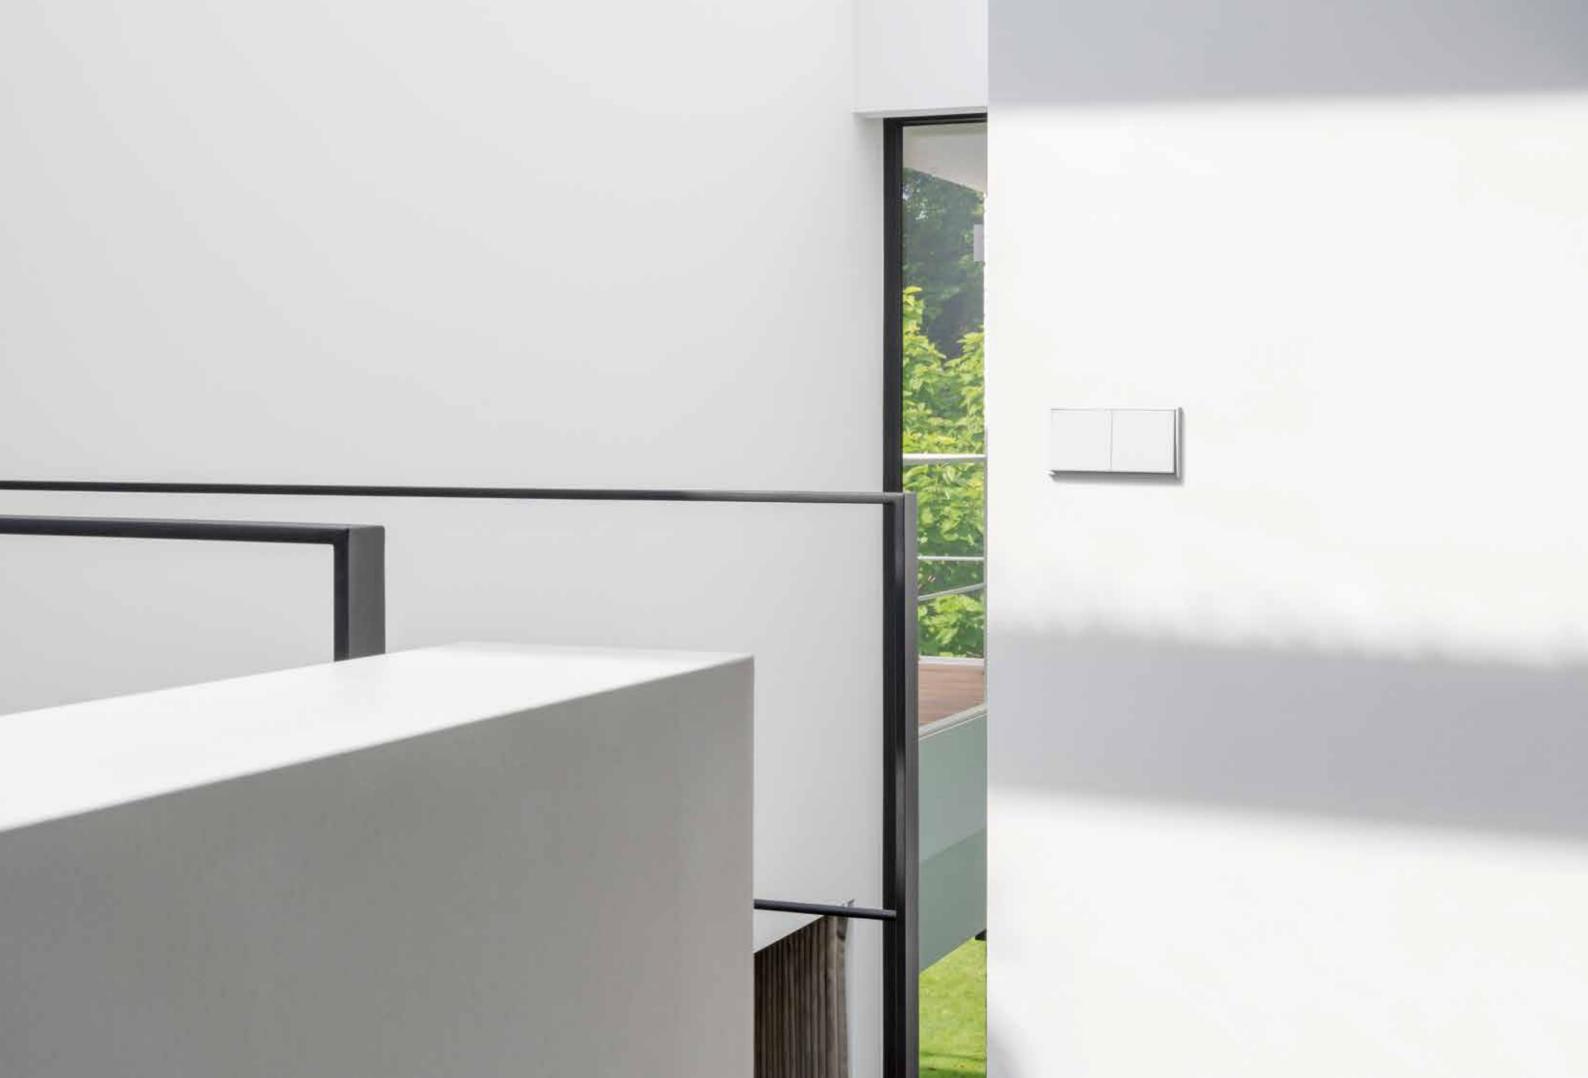

LS ZERO is the flush-mounted version of the JUNG classic. The flowing transitions between switches, sockets and wall surfaces create high-quality aesthetics. LS ZERO in graphite black is a new statement in colour design.

LS ZERO is the flush-mounted version of the JUNG classic. The flowing transitions between switches, sockets and wall surfaces create high-quality aesthetics. LS ZERO in snow white is a new statement in colour design.