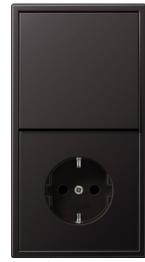

The LS 990 is the classic among flat switches. The various metal designs give rooms a specially exclusive atmosphere. In its dark version, the dark-lacquered aluminium gives the switch an especially radiant impression.

## LS 990

## Material

Aluminium lacquered

## **Protection IP 44**

Protection level IP 44 is ensured with sealing gasket ref.-no. 551 WU and "IP 44 frame" of the respective design range.

Compatible with all covers of the range LS.



Switch



F 40 sensor, 4-gang



Rotary dimmer



F 50 sensor, 4-gang



Switch/socket combination

## Frame size

| 1-gang | 81 mm x 81 mm  |
|--------|----------------|
| 2-gang | 81 mm x 152 mm |
| 3-gang | 81 mm x 223 mm |
| 4-gang | 81 mm x 294 mm |
| 5-gang | 81 mm x 365 mm |

5-gang 81 mm x 294 mm 5-gang 81 mm x 365 mm Frames can be installed horizontally and vertically.