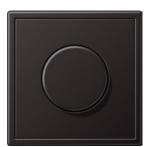

The LS 990 is the classic among flat switches. The various metal designs give rooms a specially exclusive atmosphere. In its dark version, the dark-lacquered aluminium gives the switch an especially radiant impression.

## LS 990

## Material

Aluminium lacquered

## **Protection IP 44**

Protection level IP 44 is ensured with sealing gasket ref.-no. 551 WU and "IP 44 frame" of the respective design range.

Compatible with all covers of the range LS.



Switch



F 40 sensor, 4-gang



Rotary dimmer



F 50 sensor, 4-gang



Switch/socket combination

## Frame size

| 1-gang | 81 mm x 81 mm  |
|--------|----------------|
| 2-gang | 81 mm x 152 mm |
| 3-gang | 81 mm x 223 mm |
| 4-gang | 81 mm x 294 mm |
| 5-gang | 81 mm x 365 mm |

5-gang 81 mm x 294 mm 5-gang 81 mm x 365 mm Frames can be installed horizontally and vertically.