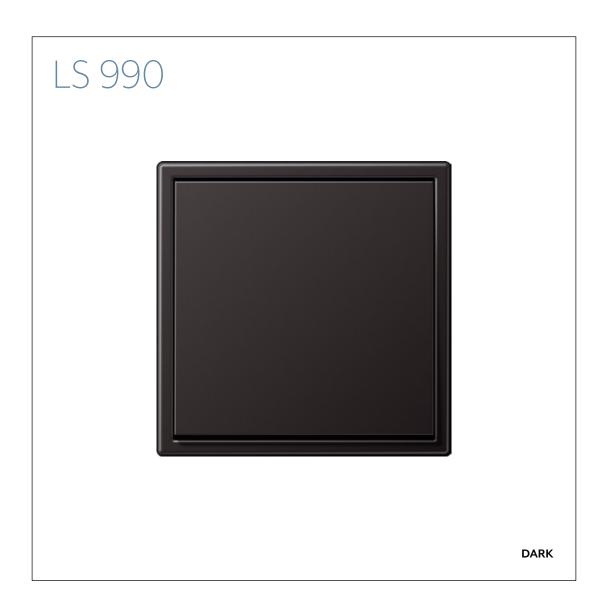

The LS 990 is the classic among flat switches. The various metal designs give rooms a specially exclusive atmosphere. In its dark version, the dark-lacquered aluminium gives the switch an especially radiant impression.

## LS 990