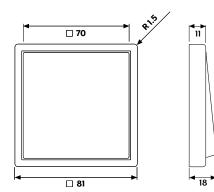

## Frame size

| 1-gang | 81 mm x 81 mm  |
|--------|----------------|
| 2-gang | 81 mm x 152 mm |
| 3-gang | 81 mm x 223 mm |
| 4-gang | 81 mm x 294 mm |
| 5-gang | 81 mm x 365 mm |

5-gang 81 mm x 294 mm 5-gang 81 mm x 365 mm Frames can be installed horizontally and vertically.