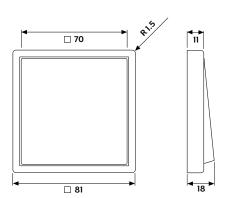

## Frame size

1-gang 81 mm x 81 mm 2-gang 81 mm x 152 mm

3-gang 81 mm x 223 mm

4-gang 81 mm x 294 mm 5-gang 81 mm x 365 mm

Frames can be installed horizontally and vertically.