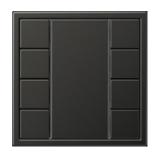

The LS 990 is the classic among flat switches. The various metal designs give rooms a specially exclusive atmosphere. In its anthracite version, the lacquered aluminium switches give a modern, stylish impression.

## LS 990

## Material

Aluminium lacquered

## **Protection IP 44**

Protection level IP 44 is ensured with sealing gasket ref.-no. 551 WU and "IP 44 frame" of the respective design range.

Compatible with all covers of the range LS.



Switch



Rotary dimmer



F 40 sensor, 4-gang



F 50 sensor, 4-gang



Switch/socket combination

## Frame size

1-gang 81 mm x 81 mm 2-gang 81 mm x 152 mm

3-gang 81 mm x 223 mm

4-gang 81 mm x 294 mm 5-gang 81 mm x 365 mm

Frames can be installed horizontally and vertically.