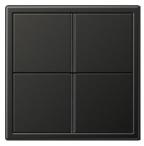

The LS 990 is the classic among flat switches. The various metal designs give rooms a specially exclusive atmosphere. In its anthracite version, the lacquered aluminium switches give a modern, stylish impression.

## LS 990

## Material

Aluminium lacquered

## **Protection IP 44**

Protection level IP 44 is ensured with sealing gasket ref.-no. 551 WU and "IP 44 frame" of the respective design range.

Compatible with all covers of the range LS.



Switch



Rotary dimmer



F 40 sensor, 4-gang



F 50 sensor, 4-gang



Switch/socket combination

## Frame size

1-gang 81 mm x 81 mm 2-gang 81 mm x 152 mm

3-gang 81 mm x 223 mm

4-gang 81 mm x 294 mm 5-gang 81 mm x 365 mm

Frames can be installed horizontally and vertically.