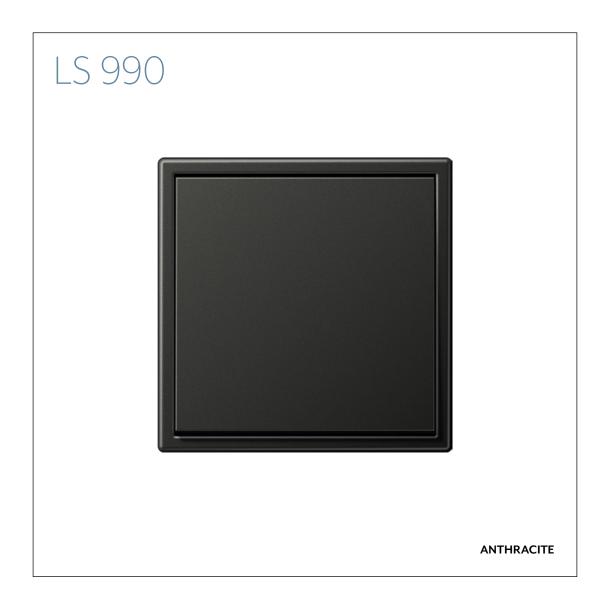

The LS 990 is the classic among flat switches. The various metal designs give rooms a specially exclusive atmosphere. In its anthracite version, the lacquered aluminium switches give a modern, stylish impression.

## LS 990

## Material

Aluminium lacquered