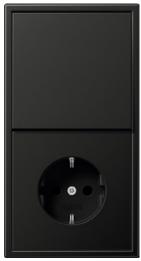

The LS 990 is the classic among flat switches. The various metal designs give rooms a specially exclusive atmosphere. In its anthracite version, the lacquered aluminium switches give a modern, stylish impression.

## LS 990

## Material

Aluminium lacquered

## **Protection IP 44**

Protection level IP 44 is ensured with sealing gasket ref.-no. 551 WU and "IP 44 frame" of the respective design range.

Compatible with all covers of the range LS.



Switch



Rotary dimmer



F 40 sensor, 4-gang



F 50 sensor, 4-gang



Switch/socket combination

## Frame size

1-gang 81 mm x 81 mm 2-gang 81 mm x 152 mm

3-gang 81 mm x 223 mm

4-gang 81 mm x 294 mm 5-gang 81 mm x 365 mm

Frames can be installed horizontally and vertically.