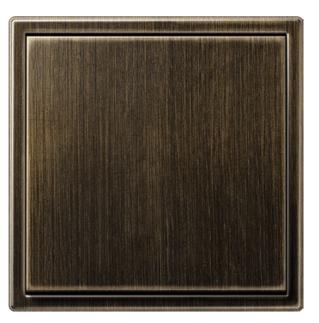

# LS 990

**ANTIQUE BRASS** 

The LS 990 is the classic among flat switches. The various metal designs give rooms a specially exclusive atmosphere. In the antique brass version, the switch is cold-burnished by hand and provided with a protective surface finish of clear lacquer.

#### Material

Brass: CuZn37, hand-brushed, traditionally coloured, brightened by hand, clear lacquer on both sides (corrosion protection).

Compatible with all covers of the range LS.

Switch

Rotary dimmer

F 50 sensor, 4-gang