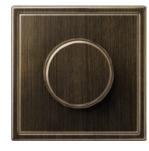

#### Material

Brass: CuZn37, hand-brushed, traditionally coloured, brightened by hand, clear lacquer on both sides (corrosion protection).

Compatible with all covers of the range LS.

Switch

Rotary dimmer

F 50 sensor, 4-gang