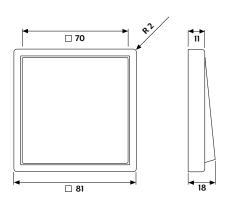

### Frame size

1-gang 81 mm x 81 mm 2-gang 81 mm x 152 mm

3-gang 81 mm x 223 mm

4-gang 81 mm x 294 mm 5-gang 81 mm x 365 mm

Frames can be installed horizontally and vertically.

F 40 sensor, 4-gang