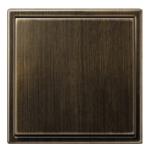

#### Material

Brass: CuZn37, hand-brushed, traditionally coloured, brightened by hand, clear lacquer on both sides (corrosion protection).

Compatible with all covers of the range LS.

Switch

Rotary dimmer

F 50 sensor, 4-gang