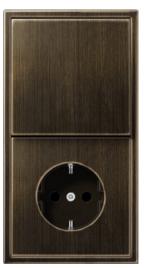

# LS 990

**ANTIQUE BRASS** 

The LS 990 is the classic among flat switches. The various metal designs give rooms a specially exclusive atmosphere. In the antique brass version, the switch is cold-burnished by hand and provided with a protective surface finish of clear lacquer.

Switch/socket combination