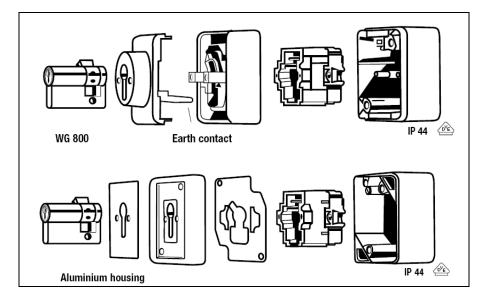

#### AS universal / CD universal

Profile cylinder must also be earthed!

- 1. Connect earth wire with the switch insert.
- 2. Connect earth contact by using the attached screw and plate with profile cylinder.
- 3. Only 1-pole wirings possible.

#### WG 800

Profile cylinder must also be earthed!

- 1. Connect earth wire with the switch insert.
- 2. Connect earth contact by using the attached screw and plate with profile cylinder.
- 3. Only 1-pole wirings possible.