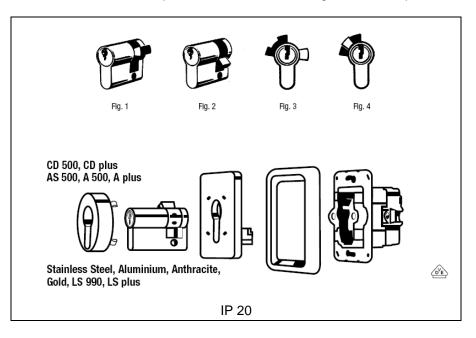

## 1. Installation

Profile cylinders are equipped with an adjustable key-bit. Adjustment is possible by pressing the pin at the back. We recommend using key-bit position 3 h or 5 h (Fig. 1 – 3) so that the key can be returned to the initial position and taken out after each switching operation. The cover plate is locked in keybit position 3 h + 5 h (for water-protected execution only in connection with locking plate 18 V). If the key-bit is inserted into the switch-fork (Fig. 4), direct switching is possible. However the key can only be taken out in the OFF position. There is no locking of the cover plate.