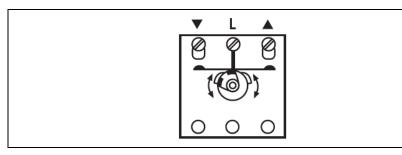

## 1. Installation

Profile cylinders are equipped with an adjustable key-bit. Adjustment is possible by pressing the pin at the back. We recommend using key-bit position 3 h or 5 h (Fig. 1 – 3) so that the key can be returned to the initial position and taken out after each switching operation. The cover plate is locked in keybit position 3 h + 5 h (for water-protected execution only in connection with locking plate 18 V). If the key-bit is inserted into the switch-fork (Fig. 4), direct switching is possible. However the key can only be taken out in the OFF position. There is no locking of the cover plate.