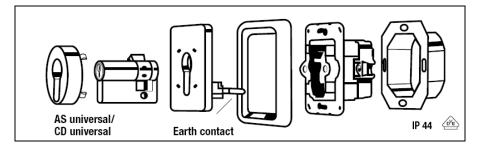

#### AS universal / CD universal

Profile cylinder must also be earthed!

- 1. Connect earth wire with the switch insert.
- 2. Connect earth contact by using the attached screw and plate with profile cylinder.
- 3. Only 1-pole wirings possible.