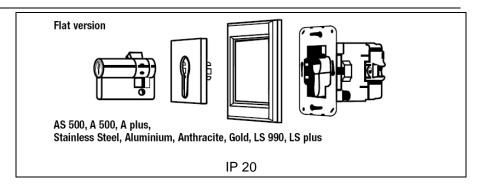

## 1. Installation

Profile cylinders are equipped with an adjustable key-bit. Adjustment is possible by pressing the pin at the back. We recommend using key-bit position 3 h or 5 h (Fig. 1 – 3) so that the key can be returned to the initial position and taken out after each switching operation. The cover plate is locked in keybit position 3 h + 5 h (for water-protected execution only in connection with locking plate 18 V). If the key-bit is inserted into the switch-fork (Fig. 4), direct switching is possible. However the key can only be taken out in the OFF position. There is no locking of the cover plate.